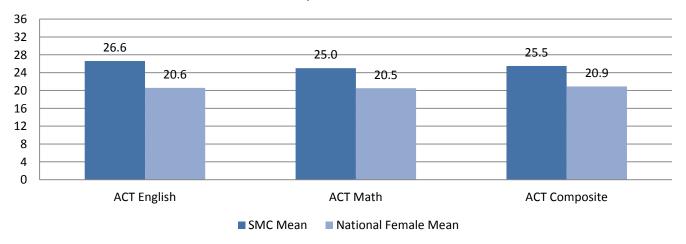

Admission Profile: ACT Scores Ten Cohorts

| Year of Admission:            | 2005  | 2006  | 2007  | 2008  | 2009  | 2010  | 2011  | 2012  | 2013  | 2014  |
|-------------------------------|-------|-------|-------|-------|-------|-------|-------|-------|-------|-------|
| Total First-Time, Full-Time   | 377   | 426   | 479   | 455   | 435   | 333   | 393   | 417   | 437   | 378   |
| Total Submitting ACT Scores   | 253   | 300   | 351   | 322   | 314   | 243   | 279   | 306   | 336   | 276   |
| Percent Submitting ACT Scores | 67.1% | 70.4% | 73.3% | 70.8% | 72.2% | 73.0% | 71.0% | 73.4% | 76.9% | 73.0% |
| ACT English                   |       |       |       |       |       |       |       |       |       |       |
| 30-36                         | 19.8% | 20.3% | 18.8% | 23.9% | 26.8% | 28.0% | 21.9% | 29.4% | 30.1% | 27.5% |
| 24-29                         | 52.2% | 48.7% | 49.6% | 49.1% | 42.4% | 42.0% | 51.6% | 49.0% | 44.3% | 48.6% |
| 18-23                         | 26.9% | 28.3% | 28.5% | 25.5% | 27.7% | 26.7% | 24.4% | 19.0% | 21.7% | 21.4% |
| 12-17                         | 1.2%  | 2.7%  | 3.1%  | 1.6%  | 3.2%  | 3.3%  | 2.1%  | 2.6%  | 3.6%  | 2.5%  |
| Below 11                      | 0.0%  | 0.0%  | 0.0%  | 0.0%  | 0.0%  | 0.0%  | 0.0%  | 0.0%  | 0.3%  | 0.0%  |
| SMC Median                    | 26.0  | 26.0  | 25.0  | 26.0  | 26.0  | 26.0  | 26.0  | 27.0  | 26.0  | 26.0  |
| SMC Mean                      | 25.9  | 25.8  | 25.6  | 26.4  | 26.3  | 26.3  | 26.2  | 26.9  | 26.6  | 26.6  |
| National Female Mean          | 20.8  | 21.0  | 21.0  | 21.0  | 20.9  | 20.8  | 20.9  | 20.9  | 20.6  | 20.7  |
| ACT Mathematics               |       |       |       |       |       |       |       |       |       |       |
| 30-36                         | 7.9%  | 6.3%  | 5.4%  | 8.7%  | 9.2%  | 10.7% | 10.8% | 5.9%  | 9.2%  | 8.7%  |
| 24-29                         | 51.0% | 54.0% | 50.1% | 56.2% | 51.9% | 48.6% | 48.0% | 57.5% | 51.8% | 62.0% |
| 18-23                         | 38.3% | 36.0% | 38.7% | 32.9% | 34.4% | 34.6% | 36.2% | 32.0% | 33.0% | 26.1% |
| 12-17                         | 2.8%  | 3.7%  | 5.7%  | 2.2%  | 4.5%  | 6.2%  | 5.0%  | 4.6%  | 6.0%  | 3.3%  |
| Below 11                      | 0.0%  | 0.0%  | 0.0%  | 0.0%  | 0.0%  | 0.0%  | 0.0%  | 0.0%  | 0.0%  | 0.0%  |
| SMC Median                    | 24.0  | 24.0  | 24.0  | 25.0  | 25.0  | 25.0  | 24.0  | 25.0  | 25.0  | 25.0  |
| SMC Mean                      | 24.2  | 24.1  | 23.7  | 24.6  | 24.5  | 24.3  | 24.3  | 24.4  | 24.4  | 25.0  |
| National Female Mean          | 20.2  | 20.3  | 20.4  | 20.4  | 20.4  | 20.5  | 20.6  | 20.6  | 20.5  | 20.5  |
| ACT Composite                 |       |       |       |       |       |       |       |       |       |       |
| 30-36                         | 7.9%  | 9.3%  | 7.7%  | 9.3%  | 11.8% | 9.1%  | 10.4% | 14.1% | 13.7% | 14.5% |
| 24-29                         | 57.3% | 54.3% | 52.1% | 60.2% | 55.1% | 57.6% | 53.0% | 59.5% | 53.3% | 53.6% |
| 18-23                         | 34.8% | 35.3% | 38.2% | 29.8% | 31.9% | 32.5% | 35.5% | 25.2% | 30.7% | 31.5% |
| 12-17                         | 0.0%  | 1.0%  | 2.0%  | 0.6%  | 1.3%  | 0.8%  | 1.1%  | 1.3%  | 2.4%  | 0.4%  |
| Below 11                      | 0.0%  | 0.0%  | 0.0%  | 0.0%  | 0.0%  | 0.0%  | 0.0%  | 0.0%  | 0.0%  | 0.0%  |
| SMC Median                    | 25.0  | 25.0  | 24.0  | 25.0  | 25.0  | 25.0  | 25.0  | 25.0  | 25.0  | 25.0  |
| SMC Mean                      | 24.9  | 24.8  | 24.4  | 25.2  | 25.1  | 25.0  | 24.9  | 25.5  | 25.2  | 25.5  |
| National Female Mean          | 20.9  | 21.0  | 21.2  | 21.0  | 21.1  | 20.9  | 21.0  | 21.0  | 20.9  | 20.9  |

## 2014 First-Time, Full-Time Mean ACT Scores